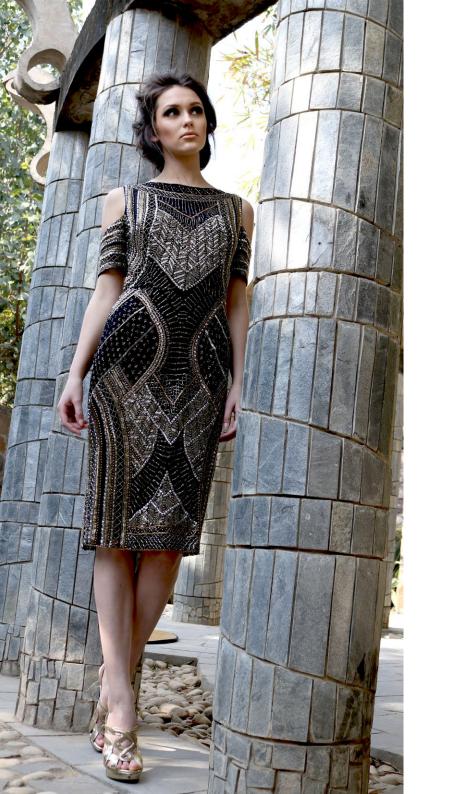

Oxidised green back cut out dress with floral and geometric pattern embroidery.

Black cold shoulder dress with aztec metallic embroidery.

Midnight blue knee length dress with metallic embroidery.

Velvet cold shoulder dress with crystal chandelier motif.