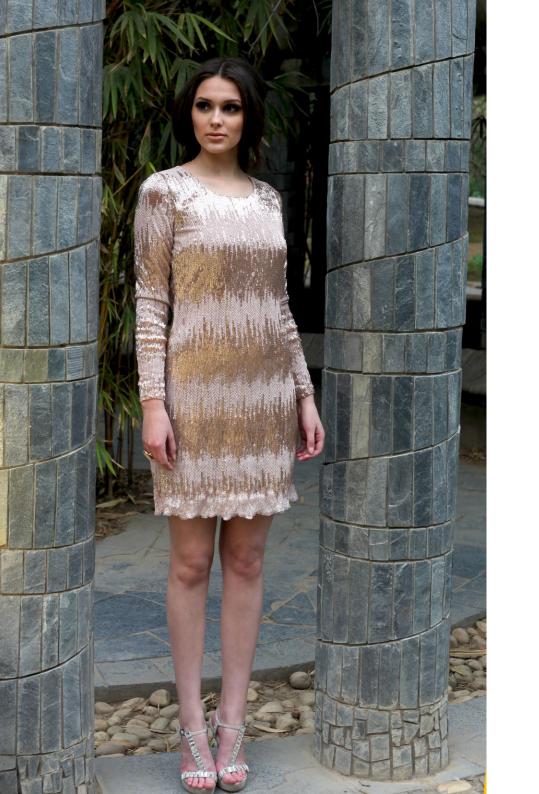

Nude short dress with baroque bugle beads & glass tube embroidery.

Classic rose gold short scalloped dress with glass tube embroidery.

Blush structural cord dress.

Ivy green glass tube pattern full sleeve dress.