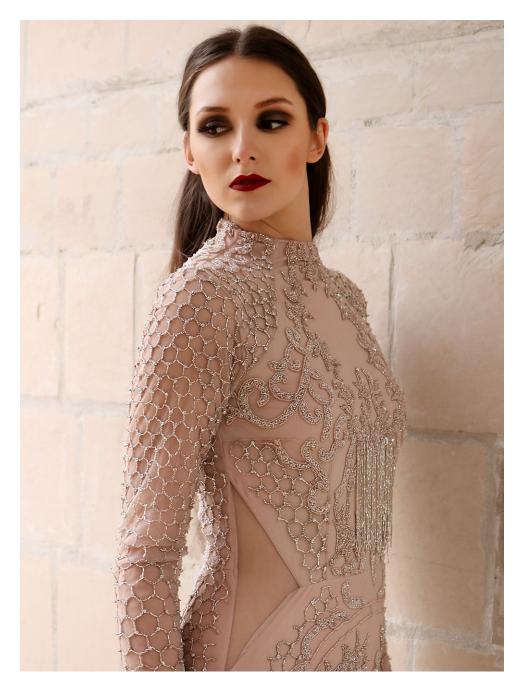

Beige gown with crystal cluster & matt sequinned embroidery.

Blush fringe gown with mosaic patterned bugle beads, matt sequin & seed beads embroidery.

Berry lush fringed gown with a trail and a back cut out.