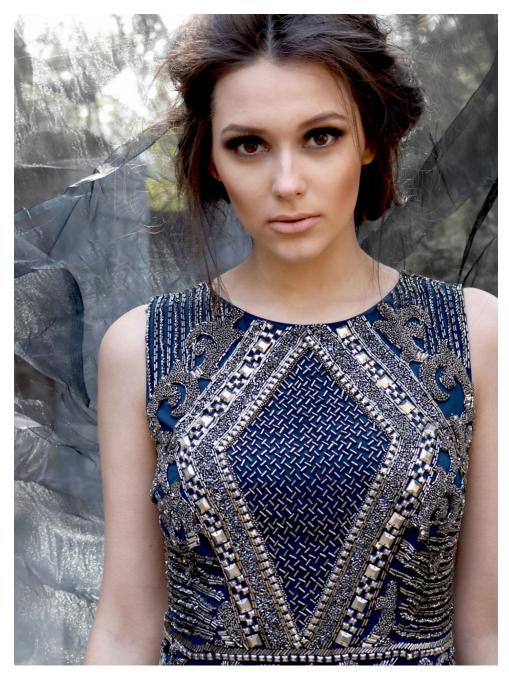

Oxidised green back cut out dress with floral and geometric pattern embroidery.

Black cold shoulder dress with aztec metallic embroidery.

Midnight blue knee length dress with metallic embroidery.

Velvet cold shoulder dress with crystal chandelier motif.