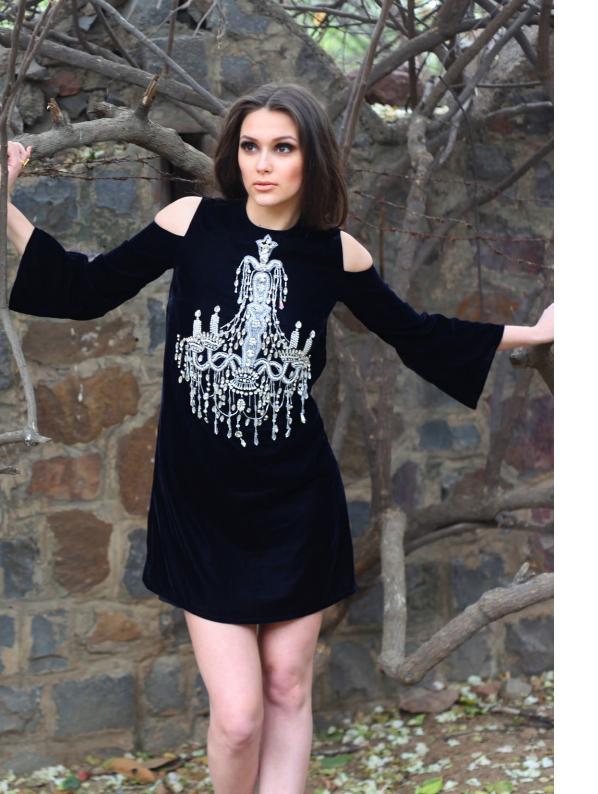

Oxidised green back cut out dress with floral and geometric pattern embroidery.

Black cold shoulder dress with aztec metallic embroidery.

Midnight blue knee length dress with metallic embroidery.

Velvet cold shoulder dress with crystal chandelier motif.