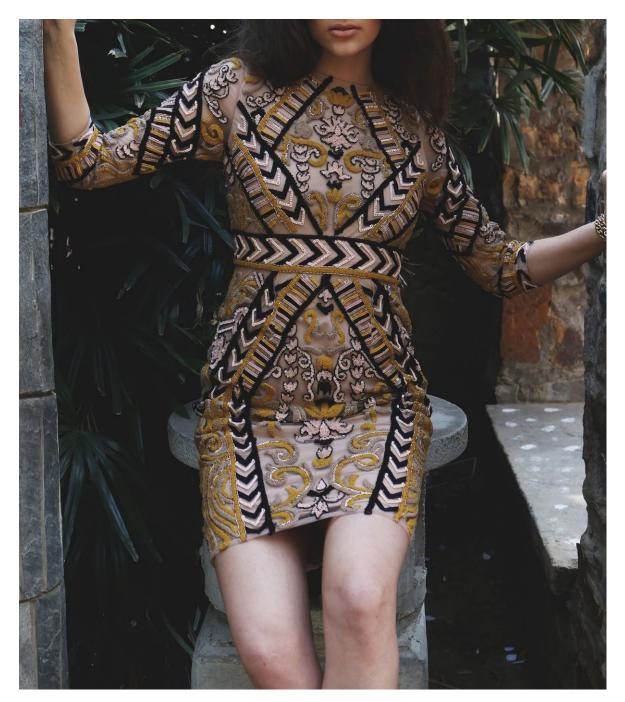

Oxidised green back cut out dress with floral and geometric pattern embroidery.

Black cold shoulder dress with aztec metallic embroidery.

Midnight blue knee length dress with metallic embroidery.

Velvet cold shoulder dress with crystal chandelier motif.