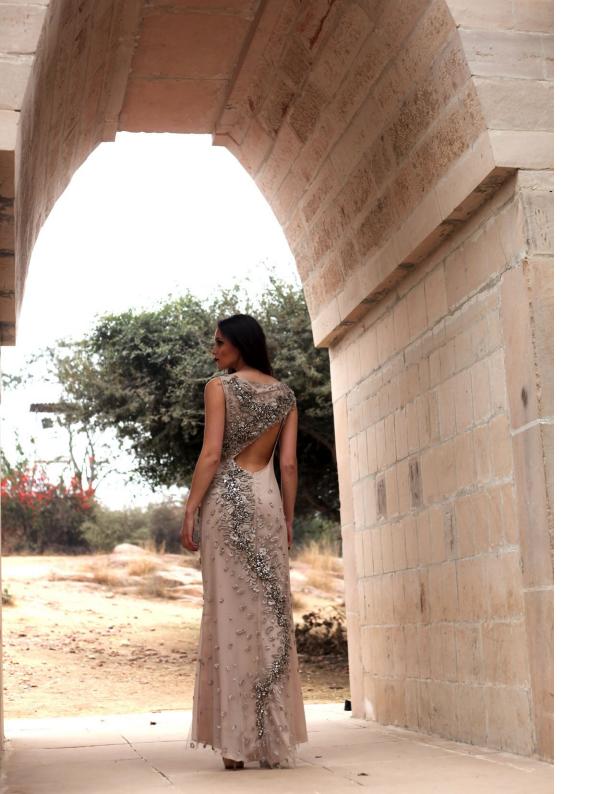

Rich blend of lavish details, strong silhouettes & plush fabrics, each piece of our collection is carefully crafted for that fierce woman who is ready to waltz through life & experience the red carpet like magic.



Nude short dress with baroque bugle beads & glass tube embroidery.







Classic rose gold short scalloped dress with glass tube embroidery.







Blush structural cord dress.







Ivy green glass tube pattern full sleeve dress.







Oxidised green back cut out dress with floral and geometric pattern embroidery.







Black cold shoulder dress with aztec metallic embroidery.







Midnight blue knee length dress with metallic embroidery.







Velvet cold shoulder dress with crystal chandelier motif.







Beige gown with crystal cluster & matt sequinned embroidery.







Blush fringe gown with mosaic patterned bugle beads, matt sequin & seed beads embroidery.







Berry lush fringed gown with a trail and a back cut out.







Dark taupe gown with metallic sheen and crystal embroidery.





www.platinoir.com