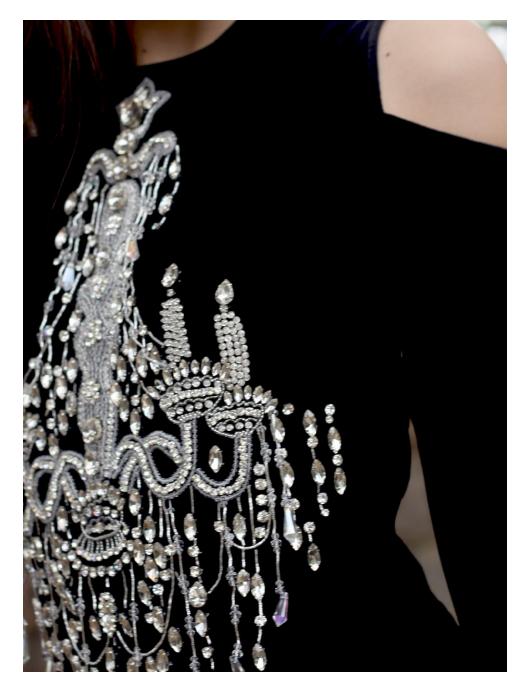

Oxidised green back cut out dress with floral and geometric pattern embroidery.

Black cold shoulder dress with aztec metallic embroidery.

Midnight blue knee length dress with metallic embroidery.

Velvet cold shoulder dress with crystal chandelier motif.