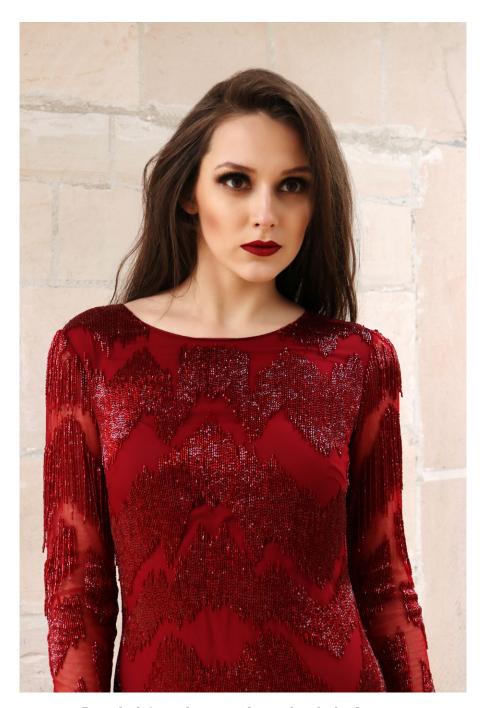

Beige gown with crystal cluster & matt sequinned embroidery.

Blush fringe gown with mosaic patterned bugle beads, matt sequin & seed beads embroidery.

Berry lush fringed gown with a trail and a back cut out.