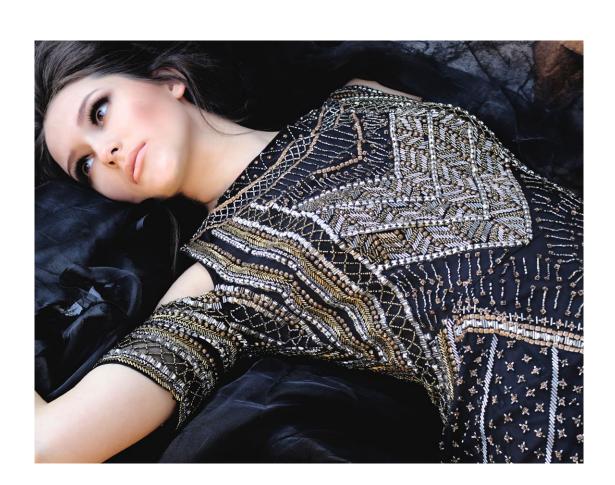

Oxidised green back cut out dress with floral and geometric pattern embroidery.

Black cold shoulder dress with aztec metallic embroidery.

Midnight blue knee length dress with metallic embroidery.

Velvet cold shoulder dress with crystal chandelier motif.