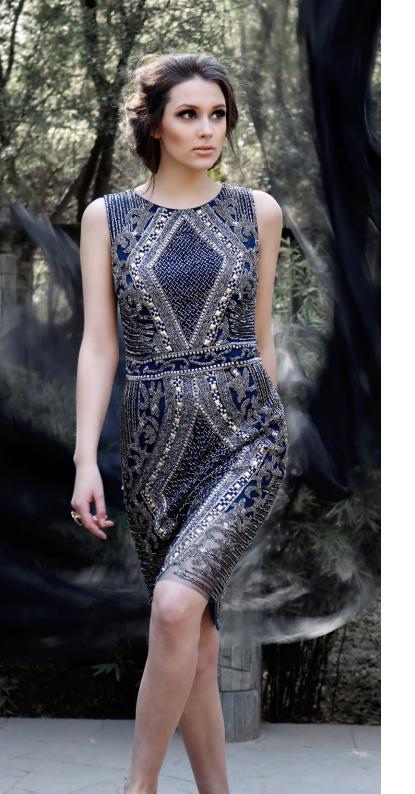

Oxidised green back cut out dress with floral and geometric pattern embroidery.

Black cold shoulder dress with aztec metallic embroidery.

Midnight blue knee length dress with metallic embroidery.

Velvet cold shoulder dress with crystal chandelier motif.