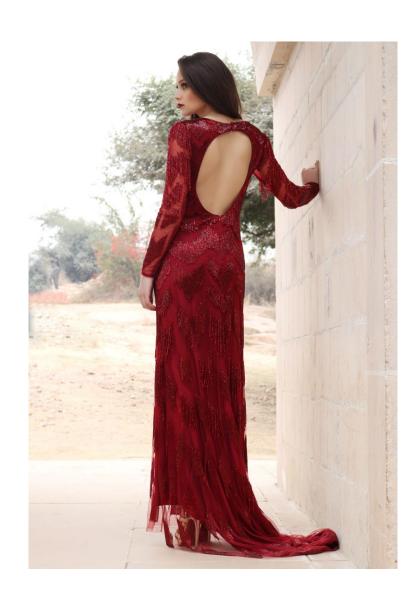

Beige gown with crystal cluster & matt sequinned embroidery.

Blush fringe gown with mosaic patterned bugle beads, matt sequin & seed beads embroidery.

Berry lush fringed gown with a trail and a back cut out.