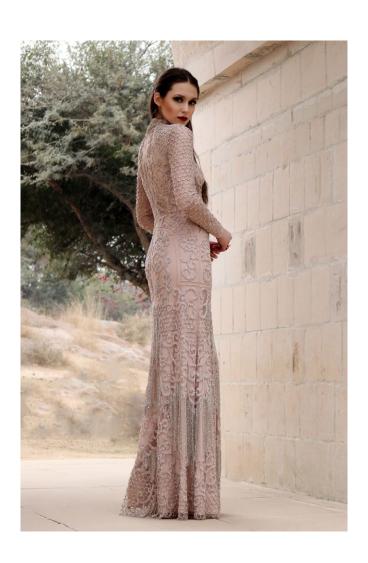

Beige gown with crystal cluster & matt sequinned embroidery.

Blush fringe gown with mosaic patterned bugle beads, matt sequin & seed beads embroidery.

Berry lush fringed gown with a trail and a back cut out.