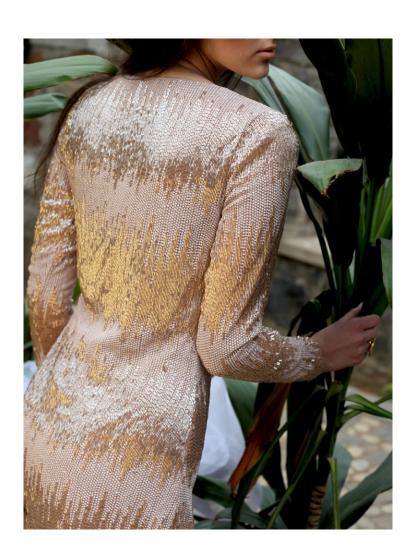

Nude short dress with baroque bugle beads & glass tube embroidery.

Classic rose gold short scalloped dress with glass tube embroidery.

Blush structural cord dress.

Ivy green glass tube pattern full sleeve dress.