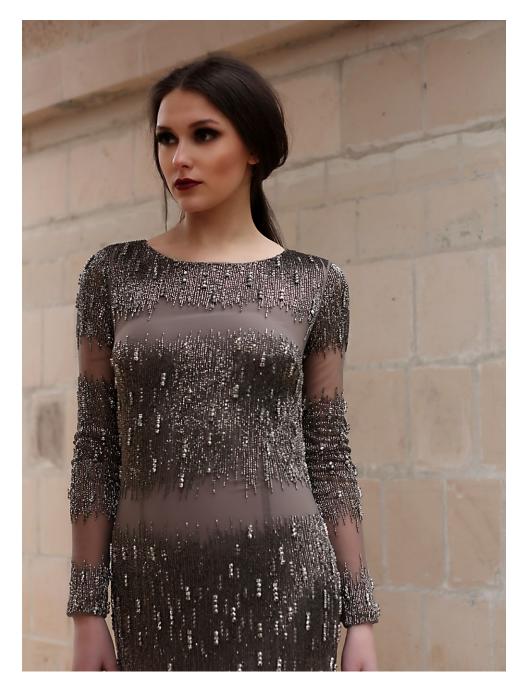

gh life & experience the red carpet like magic.



Nude short dress with baroque bugle beads & glass tube embroidery.







Classic rose gold short scalloped dress with glass tube embroidery.







Blush structural cord dress.







Ivy green glass tube pattern full sleeve dress.







Oxidised green back cut out dress with floral and geometric pattern embroidery.







Black cold shoulder dress with aztec metallic embroidery.







Midnight blue knee length dress with metallic embroidery.







Velvet cold shoulder dress with crystal chandelier motif.







Beige gown with crystal cluster & matt sequinned embroidery.







Blush fringe gown with mosaic patterned bugle beads, matt sequin & seed beads embroidery.







Berry lush fringed gown with a trail and a back cut out.







Dark taupe gown with metallic sheen and crystal embroidery.





www.platinoir.com