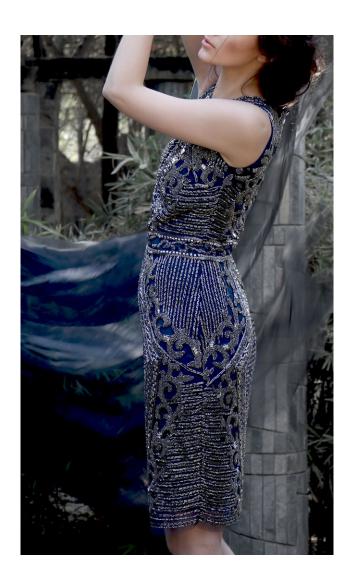

Oxidised green back cut out dress with floral and geometric pattern embroidery.

Black cold shoulder dress with aztec metallic embroidery.

Midnight blue knee length dress with metallic embroidery.

Velvet cold shoulder dress with crystal chandelier motif.