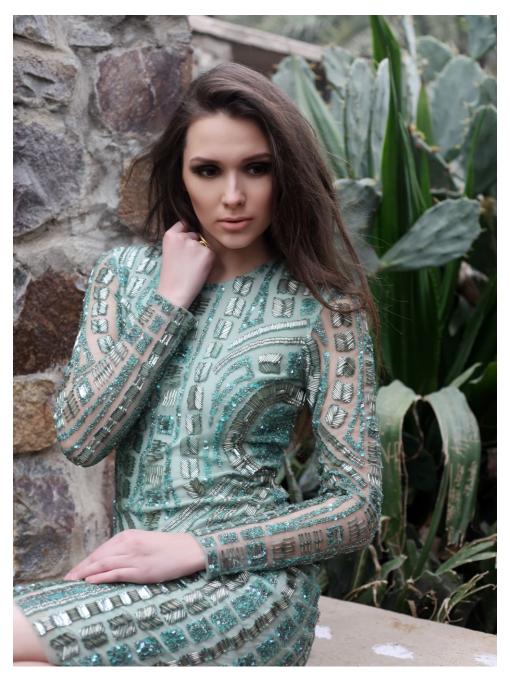

Nude short dress with baroque bugle beads & glass tube embroidery.

Classic rose gold short scalloped dress with glass tube embroidery.

Blush structural cord dress.

Ivy green glass tube pattern full sleeve dress.