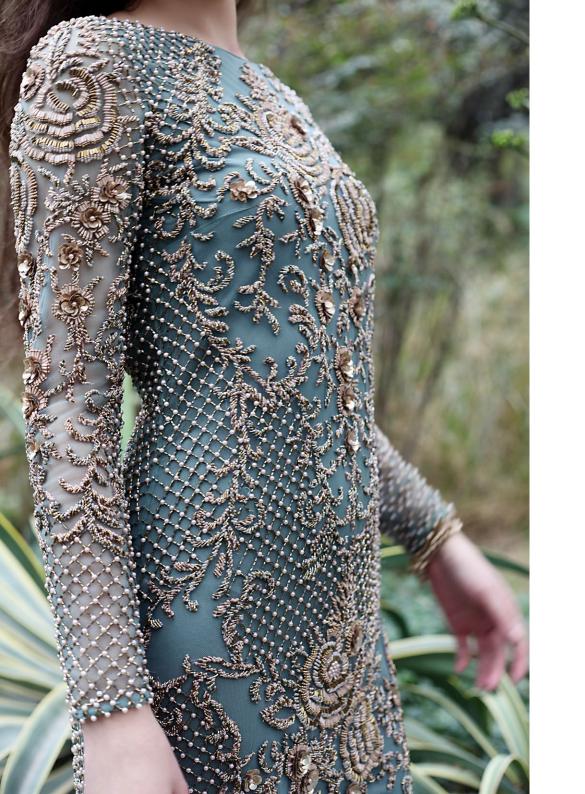

Oxidised green back cut out dress with floral and geometric pattern embroidery.

Black cold shoulder dress with aztec metallic embroidery.

Midnight blue knee length dress with metallic embroidery.

Velvet cold shoulder dress with crystal chandelier motif.