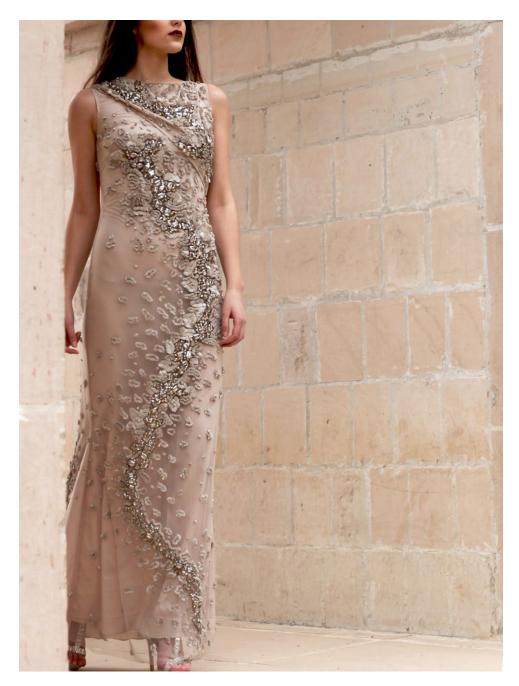

eauty carving a bold impression, a muse for the creative mind.

Rich blend of lavish details, strong silhouettes & plush fabrics, each piece of our collection is carefully crafted for that fierce woman who is ready to waltz through life & experience the red carpet like magic.



Nude short dress with baroque bugle beads & glass tube embroidery.







Classic rose gold short scalloped dress with glass tube embroidery.







Blush structural cord dress.







Ivy green glass tube pattern full sleeve dress.







Oxidised green back cut out dress with floral and geometric pattern embroidery.







Black cold shoulder dress with aztec metallic embroidery.







Midnight blue knee length dress with metallic embroidery.







Velvet cold shoulder dress with crystal chandelier motif.







Beige gown with crystal cluster & matt sequinned embroidery.







Blush fringe gown with mosaic patterned bugle beads, matt sequin & seed beads embroidery.







Berry lush fringed gown with a trail and a back cut out.







Dark taupe gown with metallic sheen and crystal embroidery.





www.platinoir.com