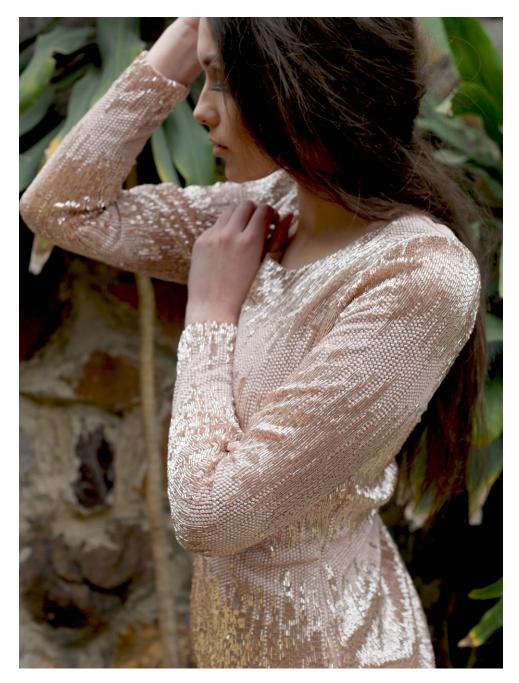

Nude short dress with baroque bugle beads & glass tube embroidery.

Classic rose gold short scalloped dress with glass tube embroidery.

Blush structural cord dress.

Ivy green glass tube pattern full sleeve dress.