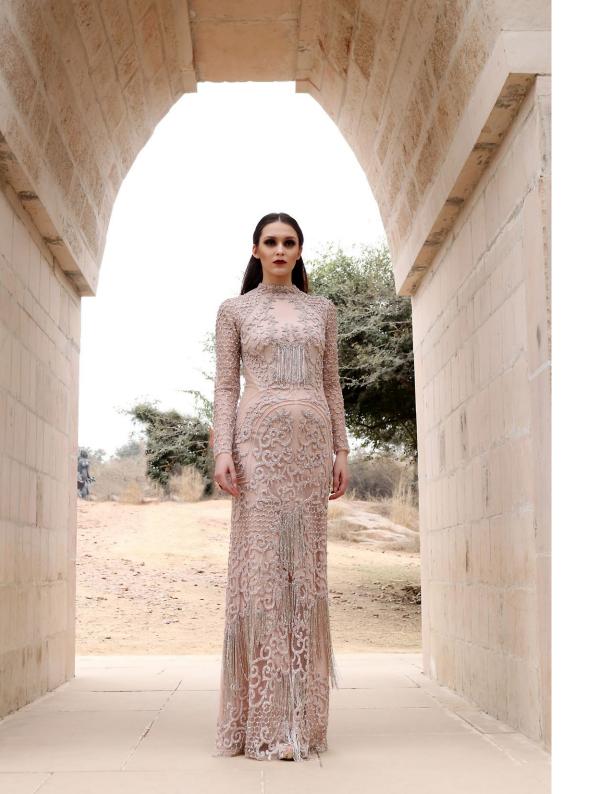

Beige gown with crystal cluster & matt sequinned embroidery.

Blush fringe gown with mosaic patterned bugle beads, matt sequin & seed beads embroidery.

Berry lush fringed gown with a trail and a back cut out.