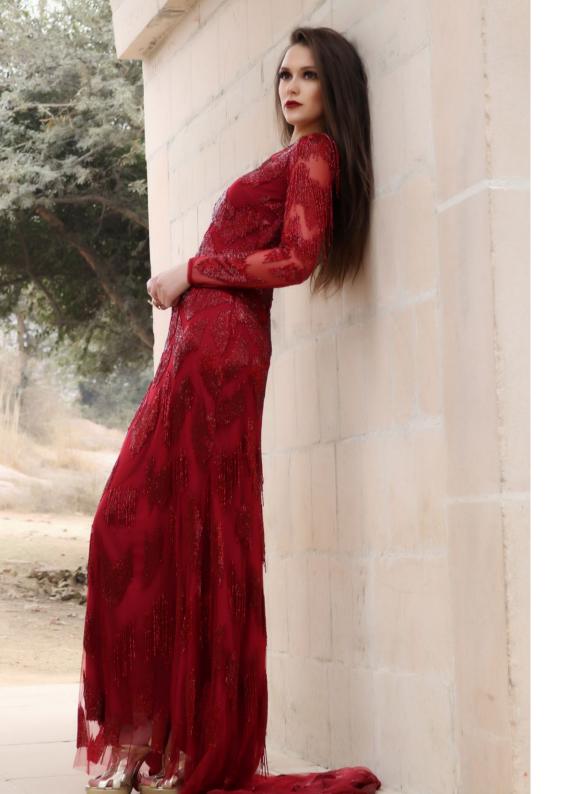

Beige gown with crystal cluster & matt sequinned embroidery.

Blush fringe gown with mosaic patterned bugle beads, matt sequin & seed beads embroidery.

Berry lush fringed gown with a trail and a back cut out.