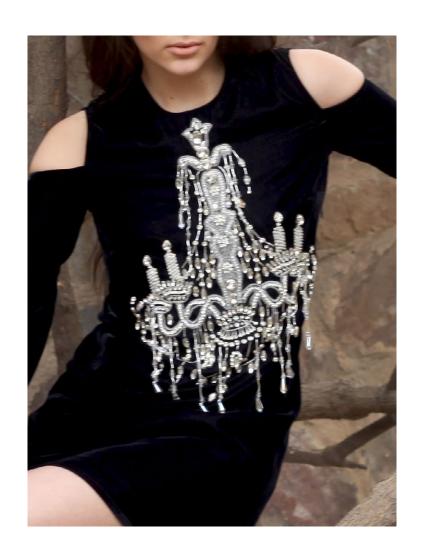

Oxidised green back cut out dress with floral and geometric pattern embroidery.

Black cold shoulder dress with aztec metallic embroidery.

Midnight blue knee length dress with metallic embroidery.

Velvet cold shoulder dress with crystal chandelier motif.