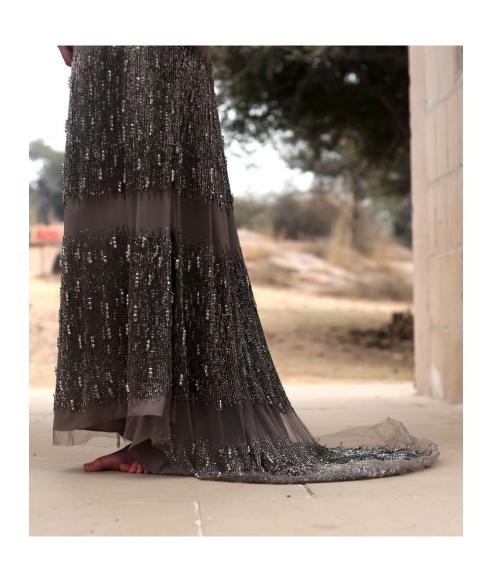

ss with baroque bugle beads & glass tube embroidery.







Classic rose gold short scalloped dress with glass tube embroidery.







Blush structural cord dress.







Ivy green glass tube pattern full sleeve dress.







Oxidised green back cut out dress with floral and geometric pattern embroidery.







Black cold shoulder dress with aztec metallic embroidery.







Midnight blue knee length dress with metallic embroidery.







Velvet cold shoulder dress with crystal chandelier motif.







Beige gown with crystal cluster & matt sequinned embroidery.







Blush fringe gown with mosaic patterned bugle beads, matt sequin & seed beads embroidery.







Berry lush fringed gown with a trail and a back cut out.







Dark taupe gown with metallic sheen and crystal embroidery.





www.platinoir.com