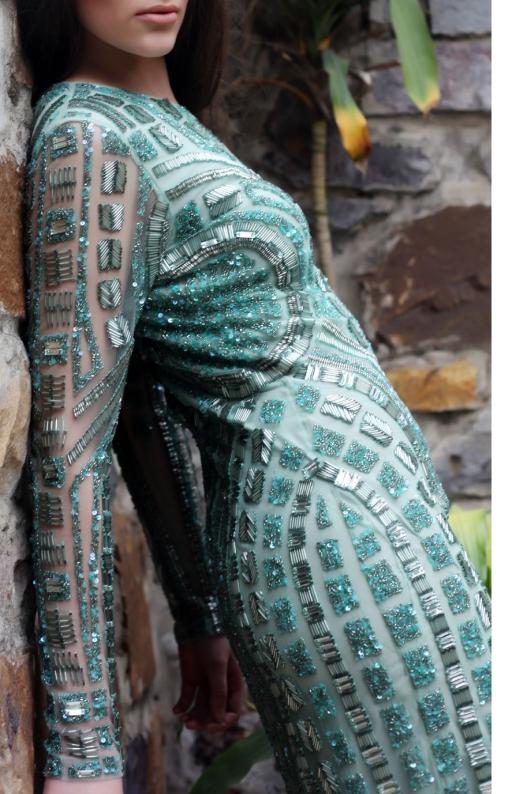

Nude short dress with baroque bugle beads & glass tube embroidery.

Classic rose gold short scalloped dress with glass tube embroidery.

Blush structural cord dress.

Ivy green glass tube pattern full sleeve dress.