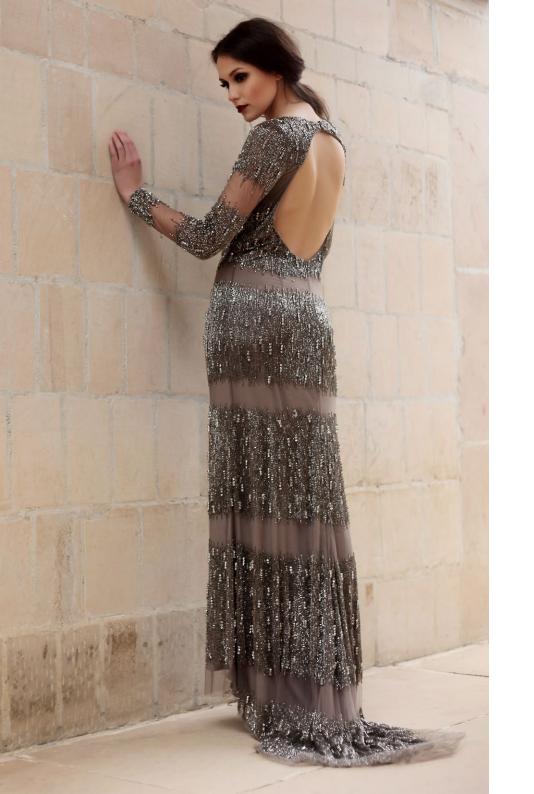

ress with baroque bugle beads & glass tube embroidery.







Classic rose gold short scalloped dress with glass tube embroidery.







Blush structural cord dress.







Ivy green glass tube pattern full sleeve dress.







Oxidised green back cut out dress with floral and geometric pattern embroidery.







Black cold shoulder dress with aztec metallic embroidery.







Midnight blue knee length dress with metallic embroidery.







Velvet cold shoulder dress with crystal chandelier motif.







Beige gown with crystal cluster & matt sequinned embroidery.







Blush fringe gown with mosaic patterned bugle beads, matt sequin & seed beads embroidery.







Berry lush fringed gown with a trail and a back cut out.







Dark taupe gown with metallic sheen and crystal embroidery.





www.platinoir.com